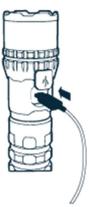

## RECHARGEABLE

To charge, connect the light to a power source with the included USB cable. The button serves as a battery indicator when the light is on and a charging indicator when plugged in. Orange: 25% or more Orange Flash: less than 25% Green: fully charged Green Pulse: charging