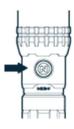

#### **BRIGHTNESS DIMMING**

All three lights have continuous dimming and brightening cycling with memory. When ON, press and hold power button to activate dimming; release to set desired brightness. Double-tap to recall last saved mode.

## RECHARGEABLE

To charge, connect the light to a power source with the included USB cable. The button serves as a battery indicator when the light is on and a charging indicator when plugged in. Orange: 25% or more Orange Flash: less than 25% Green: fully charged Green Pulse: charging