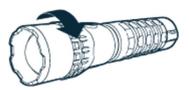

# **SLYDE KING 2K**



The Slyde King 2K combines a powerful 2000 lumen flashlight with a 500 lumen C•O•B work light hidden in the handle.

#### **BRIGHTNESS DIMMING**



All three lights have continuous dimming and brightening cycling with memory. When ON, press and hold power button to activate dimming; release to set desired brightness. Double-tap to recall last saved mode.

### WORK LIGHT



Slide open to activate the work light. Press and release power button to switch between White, Red, and Flash modes. For Direct-to-Red, hold power button while sliding the work light open.

## 4X ZOOM



Adjustable twist zoom for spot light or flood light.

## RECHARGEABLE



To charge, connect the light to a power source with the included USB cable. The button serves as a battery indicator when the light is on and a charging indicator when plugged in. Orange: 25% or more Orange Flash: less than 25% Green: fully charged Green Pulse: charging