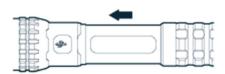

### WORK LIGHT

Slide open to activate the work light. Press and release power button to switch between White, Red, and Flash modes. For Direct-to-Red, hold power button while sliding the work light open.