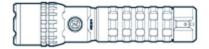

# **SLYDE KING 2K**

The Slyde King 2K combines a powerful 2000 lumen flashlight with a 500 lumen C•O•B work light hidden in the handle.

### WORK LIGHT

Slide open to activate the work light. Press and release power button to switch between White, Red, and Flash modes. For Direct-to-Red, hold power button while sliding the work light open.